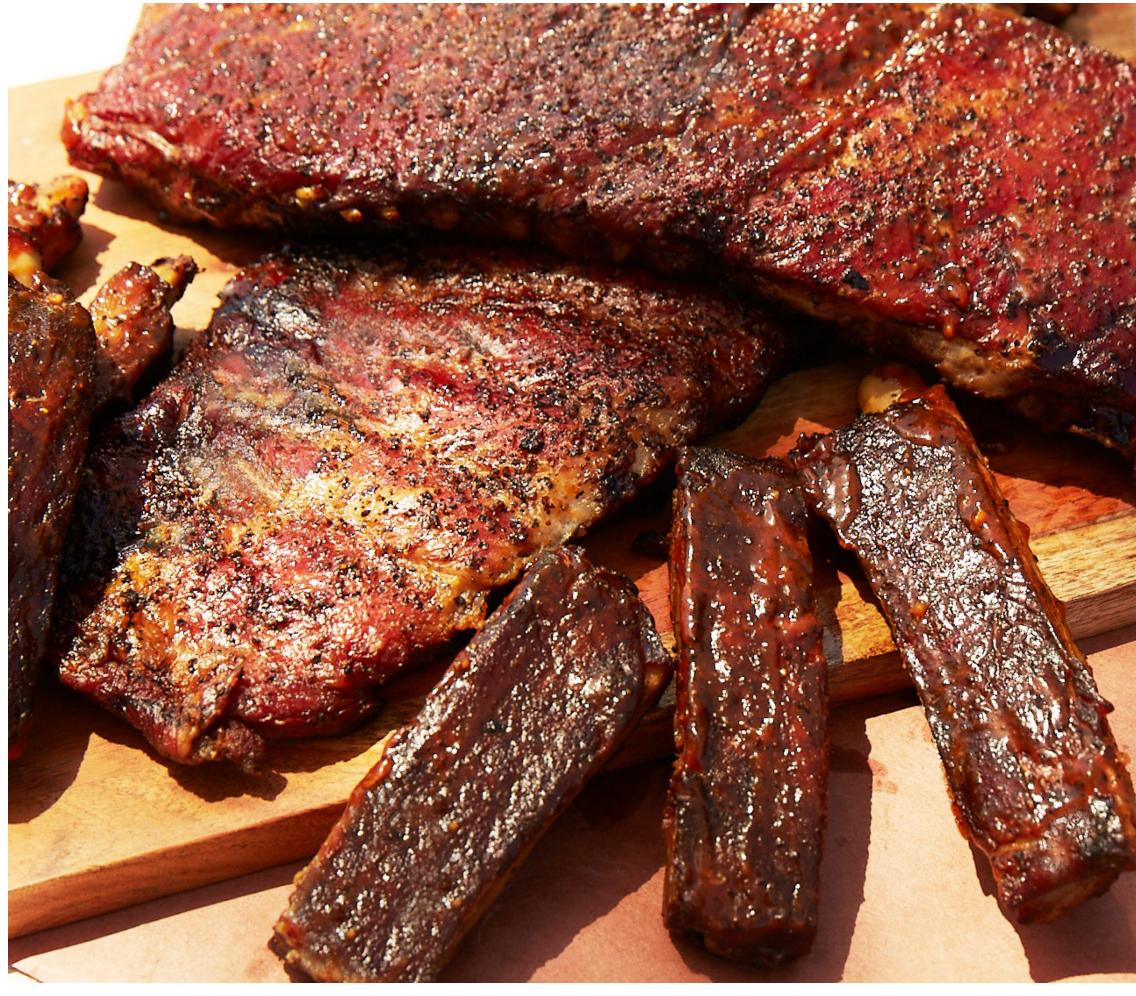

## PITMASTER **SOUTHERN BARBECUE**

ST. LOUIS STYLE RIBS GF 4 Bones - 5.99 | 1/2 Rack - 11.99 | Full Rack - 23.99

SMOKED BRISKET GF 1/4 lb. - 7.99 | 1/2 lb. - 13.99 | 1 lb. - 21.99

SMOKEHOUSE CHICKEN GF 3 pcs. - 6.49 | 4 pcs. - 8.49 | All White Meat +2.49 Single Breast - 4.49 | Double Breast - 8.49

GENUINE

3 pcs. - 6.49 | 4 pcs. - 8.49 | All White Meat +2.49 Single Breast - 4.49 | Double Breast - 8.49

**BBSK WINGS** 

**BBSK FRIED SHRIMP** 10 jumbo pcs. with Mississippi Comeback Sauce

V • VEGAN - VG • VEGETARIAN - GF • GLUTEN-FREE