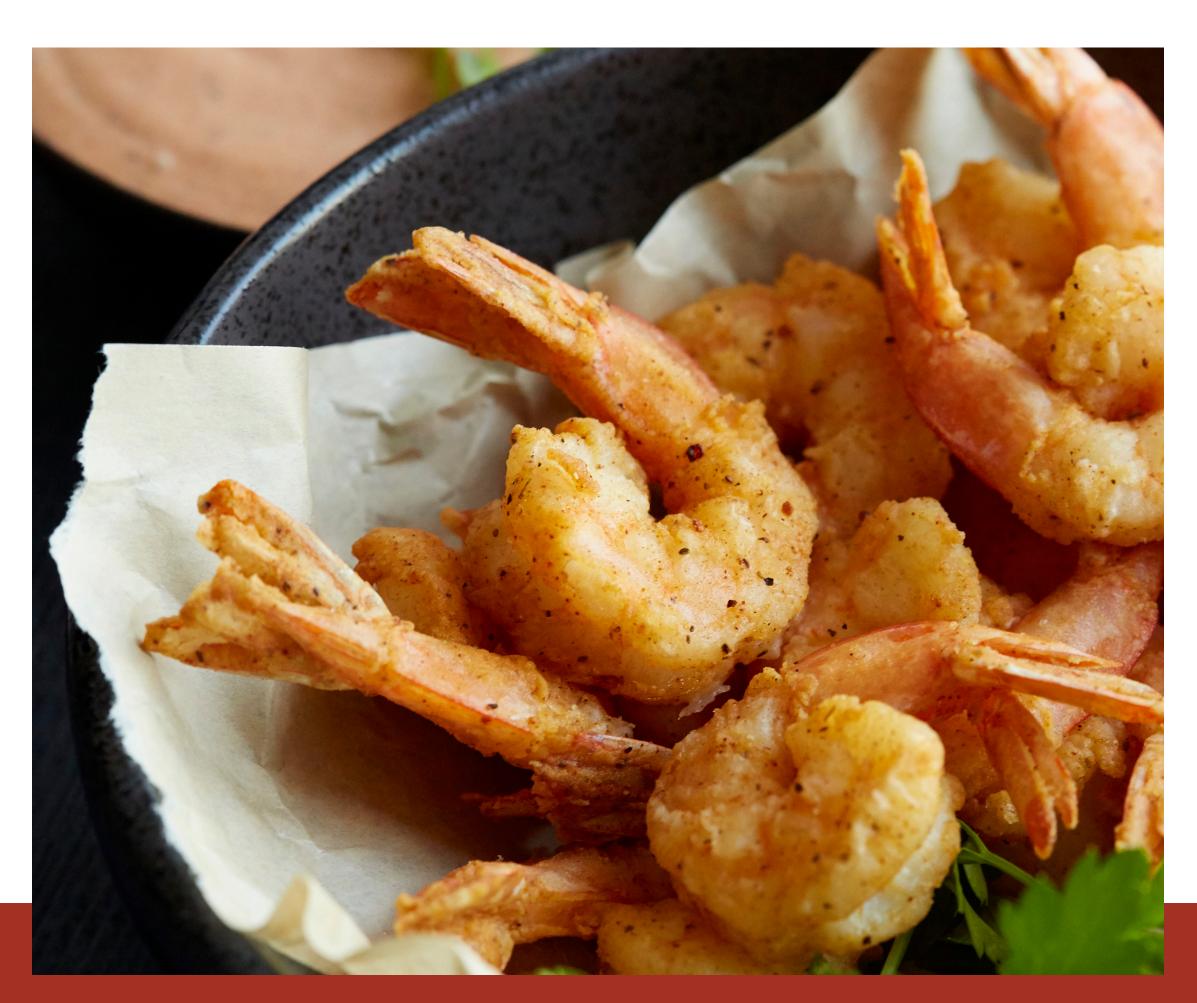

GENUINE

3 pcs. - 6.49 | 4 pcs. - 8.49 | All White Meat +2.49 Single Breast - 4.49 | Double Breast - 8.49

**BBSK WINGS** 

**BBSK FRIED SHRIMP** 10 jumbo pcs. with Mississippi Comeback Sauce

V • VEGAN - VG • VEGETARIAN - GF • GLUTEN-FREE