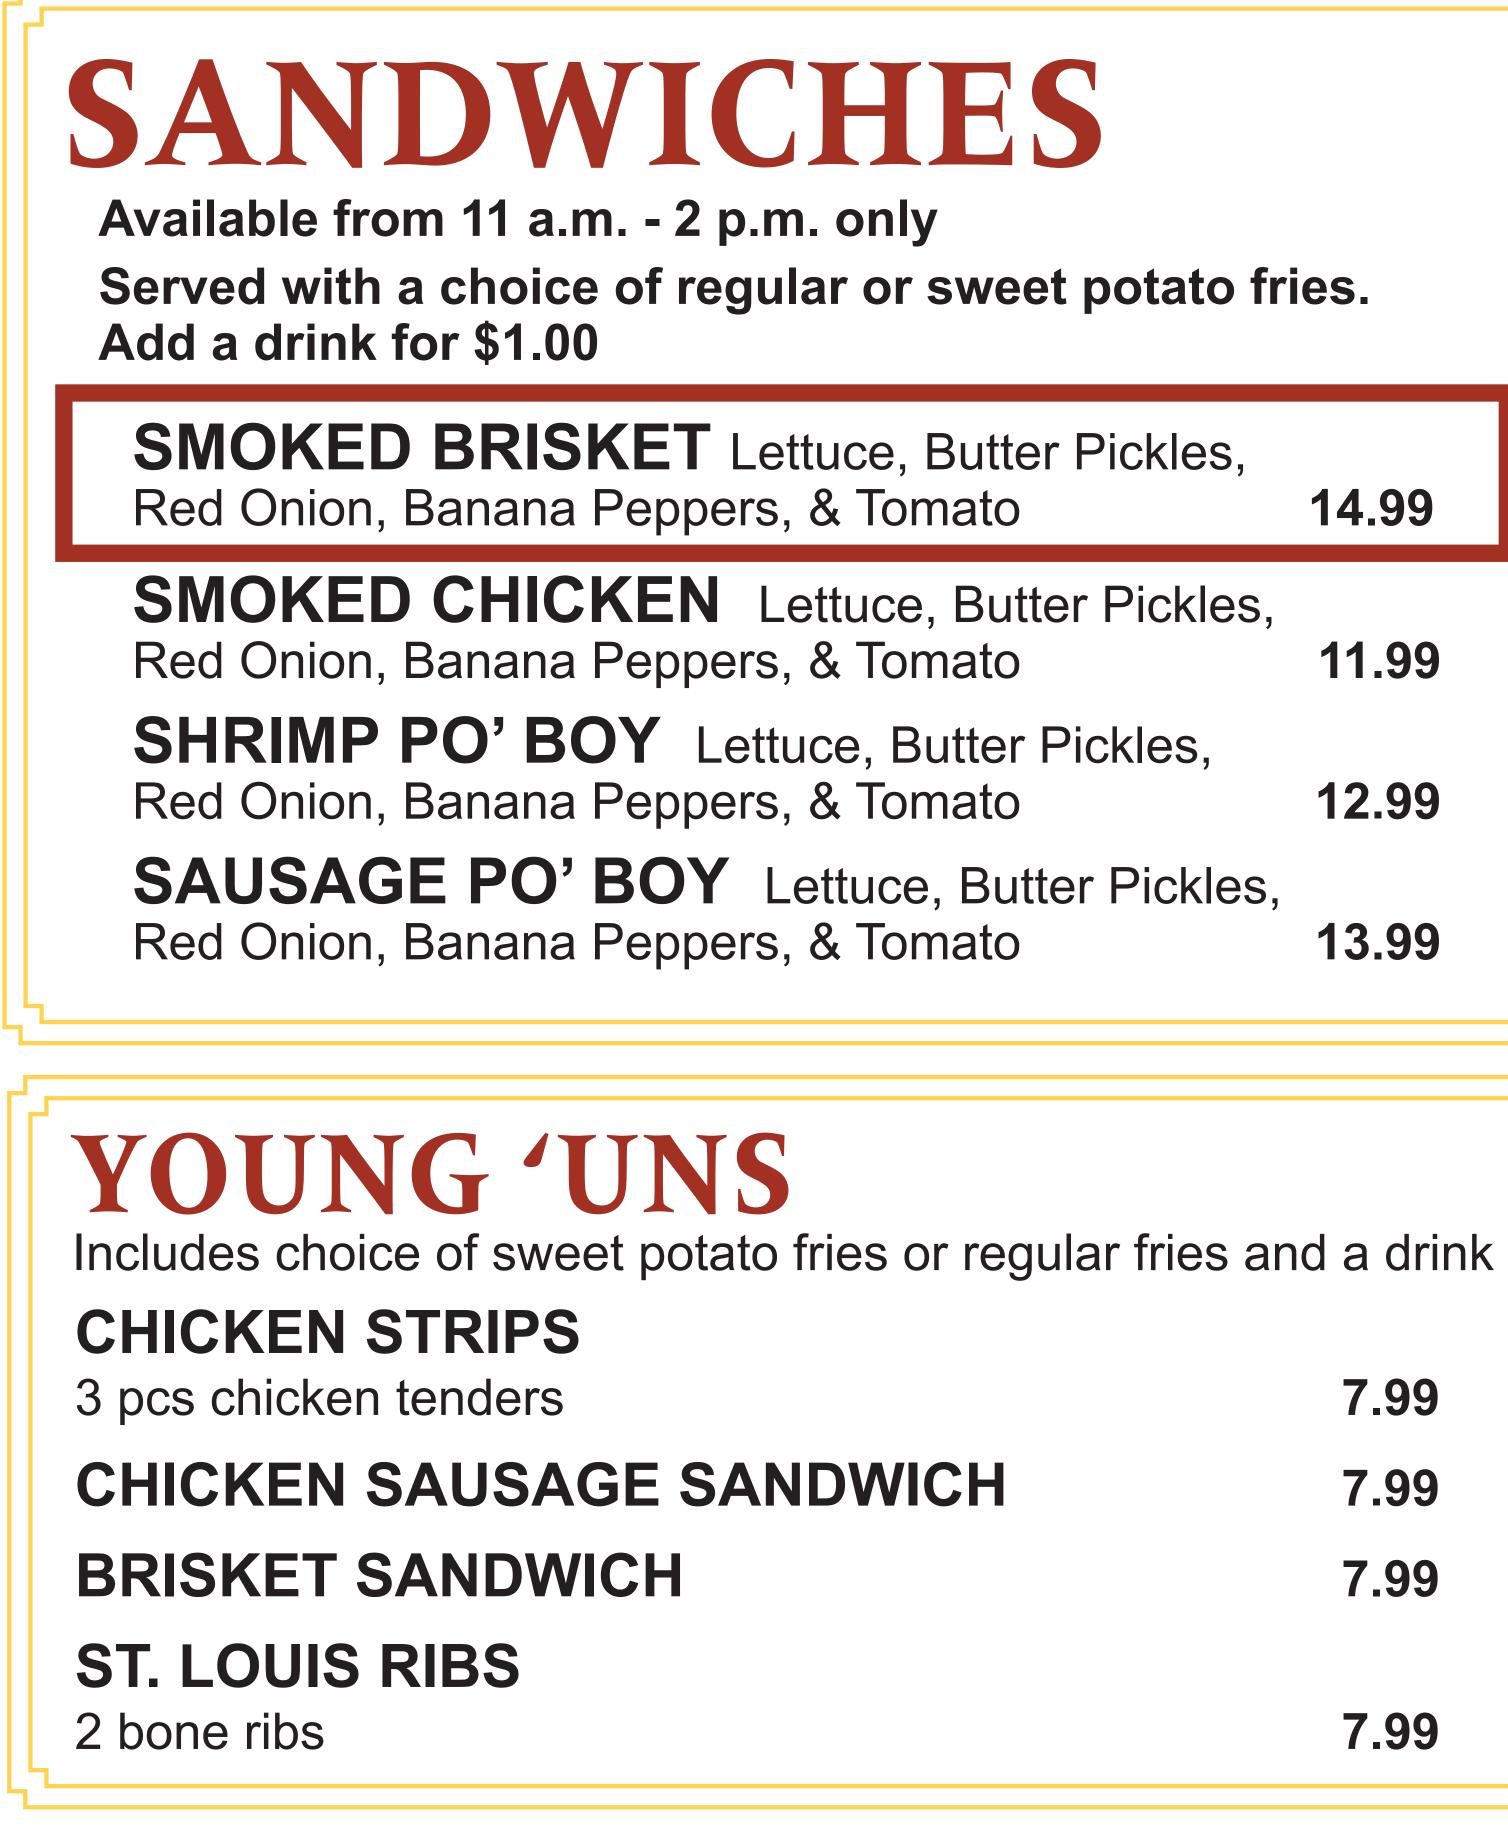

#### **CHARLESTON STYLE SHRIMP & GRITS** 14.99

14.99

| Pickles,              | 14.99 |
|-----------------------|-------|
| <sup>-</sup> Pickles, | 11.99 |
| ckles,                | 12.99 |
| r Pickles,            | 13.99 |
|                       |       |
|                       |       |

| 7.99 |
|------|
| 7.99 |
| 7.99 |
| 7.99 |
|      |